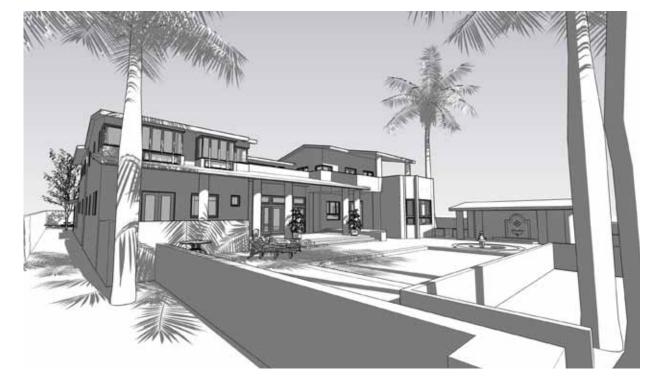

## Suhr Oceanfront House

Guam, USA

*Scale:* 8000 SF

*Client:* Brian Suhr

Design Team: AES Inc., Guam A gated formal drive-court with parking capacity for family and guests is the introduction to this large estate residence for a multi-generational family. A covered porch extends to the entry from where a large window looks back to the drive-court and another looks ahead to a garden court that serves a children's living room. Turning into the residence, the large combined living/ dining room with open-plan kitchen looks out to the ocean and an infinity pool that enhances the relaxed tropical setting. A grandparent's suite and guest bedroom is at ground level, and the parent's and children's bedrooms form the two wings of a classical H-plan that is connected by a shared exercise area and protected family porch at the second level.