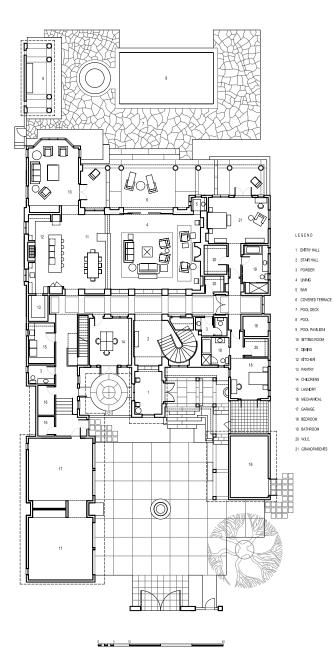

## Suhr Oceanfront House

Guam, USA

*Scale:* 8000 SF

*Client:* Brian Suhr

Design Team: AES Inc., Guam A gated formal drive-court with parking capacity for family and guests is the introduction to this large estate residence for a multi-generational family. A covered porch extends to the entry from where a large window looks back to the drive-court and another looks ahead to a garden court that serves a children's living room. Turning into the residence, the large combined living/ dining room with open-plan kitchen looks out to the ocean and an infinity pool that enhances the relaxed tropical setting. A grandparent's suite and guest bedroom is at ground level, and the parent's and children's bedrooms form the two wings of a classical H-plan that is connected by a shared exercise area and protected family porch at the second level.