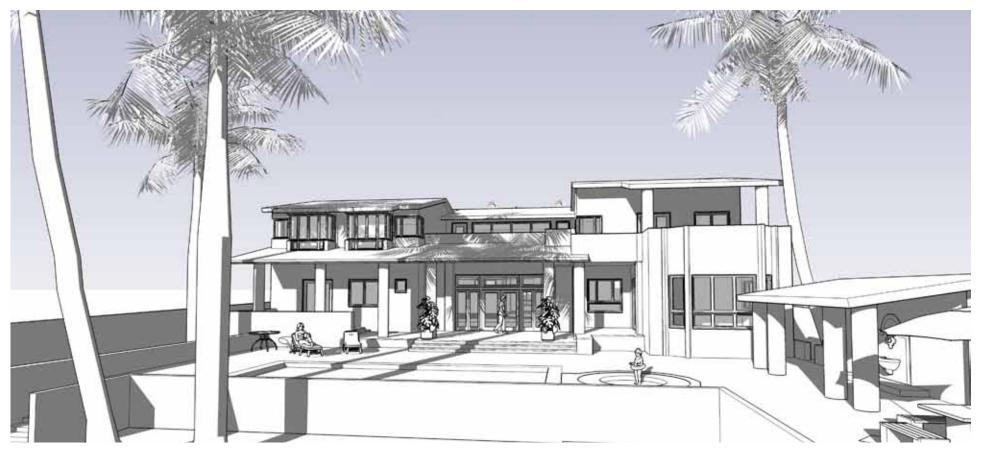

## Suhr Oceanfront House

Guam, USA

*Scale:* 8000 SF

*Client:* Brian Suhr

Design Team: AES Inc., Guam A gated formal drive-court with parking capacity for family and guests is the introduction to this large estate residence for a multi-generational family. A covered porch extends to the entry from where a large window looks back to the drive-court and another looks ahead to a garden court that serves a children's living room. Turning into the residence, the large combined living/ dining room with open-plan kitchen looks out to the ocean and an infinity pool that enhances the relaxed tropical setting. A grandparent's suite and guest bedroom is at ground level, and the parent's and children's bedrooms form the two wings of a classical H-plan that is connected by a shared exercise area and protected family porch at the second level.